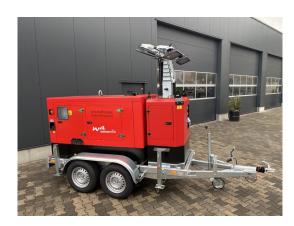

#### Mobile generating set 41 kVA with lighting tower and Yanmar engine4 TNV 98

| Generating Set:           | mobile            | Gen Set:             | silent Set         |
|---------------------------|-------------------|----------------------|--------------------|
| Technical Data Engine:    |                   |                      |                    |
| Engine Manufacturer:      | Yanmar            | Engine Type:         | 4TNV98T ZGGEHR     |
| Engine No.:               | 165241            | Engine Power:        | 37,7 KW            |
| Cooling:                  | water-cooled      | Starting:            | electrical 12 V DC |
| Rotation:                 | 1500 rpm          | Fuel:                | heating oil EN 590 |
| Technical Data Generator: |                   |                      |                    |
| Generator Manufacturer:   | Mecc Alte         | Gen Set:             | ECP 32 3S/4        |
| Gen No.:                  | V011834           | Gen Power:           | 45 kVA             |
| Voltage:                  |                   | Power Factor:        |                    |
| Rotation:                 |                   |                      |                    |
| Control Unit:             |                   |                      |                    |
| Setup:                    | automatic start   | Functions:           | Keystart           |
| Switch:                   | gen switch 4 pole | Delivery:            | set up             |
| Width ca. mm:             |                   | Depth ca. mm:        |                    |
| Height ca. mm:            |                   |                      |                    |
| Tank                      |                   |                      |                    |
| Setup:                    | Grundrahmentank   |                      |                    |
| Width ca. mm:             |                   | Height ca. mm:       |                    |
| Depth ca. mm:             |                   | Capacity / Litre:    | 190                |
| Dimensions of unit:       |                   |                      |                    |
| Length ca. mm:            | 2.100             | Height ca. mm:       | 1.410              |
| Width ca. mm:             | 975               | Weigth ca. KG:       | 1.031              |
| Usage:                    |                   |                      |                    |
| State:                    | as good as new    | year of manufacture: | sold               |
| time of delivery:         | ex work           | Price plus VAT in �: | on request:        |
| Operating Hours:          | 3                 |                      |                    |
| Location:                 | Verl - Germany    |                      |                    |
| Stock No:                 | 1091              | Reserved:            | nein / no          |
|                           |                   |                      |                    |
|                           |                   |                      |                    |