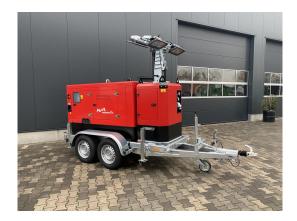

#### Mobile generating set 41 kVA with lighting tower and Yanmar engine4 TNV 98

| Generating Set:           | mobile            | Gen Set:             | silent Set         |
|---------------------------|-------------------|----------------------|--------------------|
| Technical Data Engine:    |                   |                      |                    |
| Engine Manufacturer:      | Yanmar            | Engine Type:         | 4TNV98T ZGGEHR     |
| Engine No.:               | 165241            | Engine Power:        | 37,7 KW            |
| Cooling:                  | water-cooled      | Starting:            | electrical 12 V DC |
| Rotation:                 | 1500 rpm          | Fuel:                | heating oil EN 590 |
| Technical Data Generator: |                   |                      |                    |
| Generator Manufacturer:   | Mecc Alte         | Gen Set:             | ECP 32 3S/4        |
| Gen No.:                  | V011834           | Gen Power:           | 45 kVA             |
| Voltage:                  |                   | Power Factor:        |                    |
| Rotation:                 |                   |                      |                    |
| Control Unit:             |                   |                      |                    |
| Setup:                    | automatic start   | Functions:           | Keystart           |
| Switch:                   | gen switch 4 pole | Delivery:            | set up             |
| Width ca. mm:             |                   | Depth ca. mm:        |                    |
| Height ca. mm:            |                   |                      |                    |
| Tank                      |                   |                      |                    |
| Setup:                    | Grundrahmentank   |                      |                    |
| Width ca. mm:             |                   | Height ca. mm:       |                    |
| Depth ca. mm:             |                   | Capacity / Litre:    | 190                |
| Dimensions of unit:       |                   |                      |                    |
| Length ca. mm:            | 2.100             | Height ca. mm:       | 1.410              |
| Width ca. mm:             | 975               | Weigth ca. KG:       | 1.031              |
| Usage:                    |                   |                      |                    |
| State:                    | as good as new    | year of manufacture: | sold               |
| time of delivery:         | ex work           | Price plus VAT in �: | on request:        |
| Operating Hours:          | 3                 |                      |                    |
| Location:                 | Verl - Germany    |                      |                    |
| Stock No:                 | 1091              | Reserved:            | nein / no          |
|                           |                   |                      |                    |
|                           |                   |                      |                    |