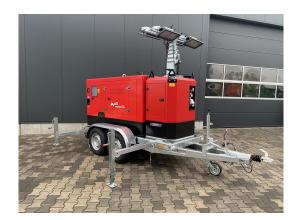

#### Mobile generating set 41 kVA with lighting tower and Yanmar engine4 TNV 98

| Generating Set:           | mobile            | Gen Set:             | silent Set         |
|---------------------------|-------------------|----------------------|--------------------|
| Technical Data Engine:    |                   |                      |                    |
| Engine Manufacturer:      | Yanmar            | Engine Type:         | 4TNV98T ZGGEHR     |
| Engine No.:               | 165241            | Engine Power:        | 37,7 KW            |
| Cooling:                  | water-cooled      | Starting:            | electrical 12 V DC |
| Rotation:                 | 1500 rpm          | Fuel:                | heating oil EN 590 |
| Technical Data Generator: |                   |                      |                    |
| Generator Manufacturer:   | Mecc Alte         | Gen Set:             | ECP 32 3S/4        |
| Gen No.:                  | V011834           | Gen Power:           | 45 kVA             |
| Voltage:                  |                   | Power Factor:        |                    |
| Rotation:                 |                   |                      |                    |
| Control Unit:             |                   |                      |                    |
| Setup:                    | automatic start   | Functions:           | Keystart           |
| Switch:                   | gen switch 4 pole | Delivery:            | set up             |
| Width ca. mm:             |                   | Depth ca. mm:        |                    |
| Height ca. mm:            |                   |                      |                    |
| Tank                      |                   |                      |                    |
| Setup:                    | Grundrahmentank   |                      |                    |
| Width ca. mm:             |                   | Height ca. mm:       |                    |
| Depth ca. mm:             |                   | Capacity / Litre:    | 190                |
| Dimensions of unit:       |                   |                      |                    |
| Length ca. mm:            | 2.100             | Height ca. mm:       | 1.410              |
| Width ca. mm:             | 975               | Weigth ca. KG:       | 1.031              |
| Usage:                    |                   |                      |                    |
| State:                    | as good as new    | year of manufacture: | sold               |
| time of delivery:         | ex work           | Price plus VAT in �: | on request:        |
| Operating Hours:          | 3                 |                      |                    |
| Location:                 | Verl - Germany    |                      |                    |
| Stock No:                 | 1091              | Reserved:            | nein / no          |
|                           |                   |                      |                    |
|                           |                   |                      |                    |