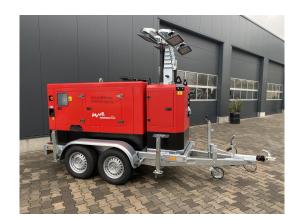

#### Mobile generating set 41 kVA with lighting tower and Yanmar engine4 TNV 98

| Generating Set:           | mobile            | Gen Set:             | silent Set         |
|---------------------------|-------------------|----------------------|--------------------|
| Technical Data Engine:    |                   |                      |                    |
| Engine Manufacturer:      | Yanmar            | Engine Type:         | 4TNV98T ZGGEHR     |
| Engine No.:               | 165241            | Engine Power:        | 37,7 KW            |
| Cooling:                  | water-cooled      | Starting:            | electrical 12 V DC |
| Rotation:                 | 1500 rpm          | Fuel:                | heating oil EN 590 |
| Technical Data Generator: |                   |                      |                    |
| Generator Manufacturer:   | Mecc Alte         | Gen Set:             | ECP 32 3S/4        |
| Gen No.:                  | V011834           | Gen Power:           | 45 kVA             |
| Voltage:                  |                   | Power Factor:        |                    |
| Rotation:                 |                   |                      |                    |
| Control Unit:             |                   |                      |                    |
| Setup:                    | automatic start   | Functions:           | Keystart           |
| Switch:                   | gen switch 4 pole | Delivery:            | set up             |
| Width ca. mm:             |                   | Depth ca. mm:        |                    |
| Height ca. mm:            |                   |                      |                    |
| Tank                      |                   |                      |                    |
| Setup:                    | Grundrahmentank   |                      |                    |
| Width ca. mm:             |                   | Height ca. mm:       |                    |
| Depth ca. mm:             |                   | Capacity / Litre:    | 190                |
| Dimensions of unit:       |                   |                      |                    |
| Length ca. mm:            | 2.100             | Height ca. mm:       | 1.410              |
| Width ca. mm:             | 975               | Weigth ca. KG:       | 1.031              |
| Usage:                    |                   |                      |                    |
| State:                    | as good as new    | year of manufacture: | sold               |
| time of delivery:         | ex work           | Price plus VAT in �: | on request:        |
| Operating Hours:          | 3                 |                      |                    |
| Location:                 | Verl - Germany    |                      |                    |
| Stock No:                 | 1091              | Reserved:            | nein / no          |
|                           |                   |                      |                    |
|                           |                   |                      |                    |