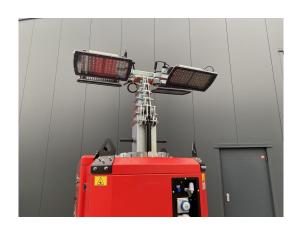

#### Mobile generating set 41 kVA with lighting tower and Yanmar engine4 TNV 98

| Generating Set:           | mobile            | Gen Set:             | silent Set         |
|---------------------------|-------------------|----------------------|--------------------|
| Technical Data Engine:    |                   |                      |                    |
| Engine Manufacturer:      | Yanmar            | Engine Type:         | 4TNV98T ZGGEHR     |
| Engine No.:               | 165241            | Engine Power:        | 37,7 KW            |
| Cooling:                  | water-cooled      | Starting:            | electrical 12 V DC |
| Rotation:                 | 1500 rpm          | Fuel:                | heating oil EN 590 |
| Technical Data Generator: |                   |                      |                    |
| Generator Manufacturer:   | Mecc Alte         | Gen Set:             | ECP 32 3S/4        |
| Gen No.:                  | V011834           | Gen Power:           | 45 kVA             |
| Voltage:                  |                   | Power Factor:        |                    |
| Rotation:                 |                   |                      |                    |
| Control Unit:             |                   |                      |                    |
| Setup:                    | automatic start   | Functions:           | Keystart           |
| Switch:                   | gen switch 4 pole | Delivery:            | set up             |
| Width ca. mm:             |                   | Depth ca. mm:        |                    |
| Height ca. mm:            |                   |                      |                    |
| Tank                      |                   |                      |                    |
| Setup:                    | Grundrahmentank   |                      |                    |
| Width ca. mm:             |                   | Height ca. mm:       |                    |
| Depth ca. mm:             |                   | Capacity / Litre:    | 190                |
| Dimensions of unit:       |                   |                      |                    |
| Length ca. mm:            | 2.100             | Height ca. mm:       | 1.410              |
| Width ca. mm:             | 975               | Weigth ca. KG:       | 1.031              |
| Usage:                    |                   |                      |                    |
| State:                    | as good as new    | year of manufacture: | sold               |
| time of delivery:         | ex work           | Price plus VAT in �: | on request:        |
| Operating Hours:          | 3                 |                      |                    |
| Location:                 | Verl - Germany    |                      |                    |
| Stock No:                 | 1091              | Reserved:            | nein / no          |
|                           |                   |                      |                    |
|                           |                   |                      |                    |