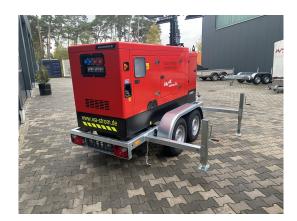

#### Mobile generating set 41 kVA with lighting tower and Yanmar engine4 TNV 98

| Generating Set:           | mobile            | Gen Set:             | silent Set         |
|---------------------------|-------------------|----------------------|--------------------|
| Technical Data Engine:    |                   |                      |                    |
| Engine Manufacturer:      | Yanmar            | Engine Type:         | 4TNV98T ZGGEHR     |
| Engine No.:               | 165241            | Engine Power:        | 37,7 KW            |
| Cooling:                  | water-cooled      | Starting:            | electrical 12 V DC |
| Rotation:                 | 1500 rpm          | Fuel:                | heating oil EN 590 |
| Technical Data Generator: |                   |                      |                    |
| Generator Manufacturer:   | Mecc Alte         | Gen Set:             | ECP 32 3S/4        |
| Gen No.:                  | V011834           | Gen Power:           | 45 kVA             |
| Voltage:                  |                   | Power Factor:        |                    |
| Rotation:                 |                   |                      |                    |
| Control Unit:             |                   |                      |                    |
| Setup:                    | automatic start   | Functions:           | Keystart           |
| Switch:                   | gen switch 4 pole | Delivery:            | set up             |
| Width ca. mm:             |                   | Depth ca. mm:        |                    |
| Height ca. mm:            |                   |                      |                    |
| Tank                      |                   |                      |                    |
| Setup:                    | Grundrahmentank   |                      |                    |
| Width ca. mm:             |                   | Height ca. mm:       |                    |
| Depth ca. mm:             |                   | Capacity / Litre:    | 190                |
| Dimensions of unit:       |                   |                      |                    |
| Length ca. mm:            | 2.100             | Height ca. mm:       | 1.410              |
| Width ca. mm:             | 975               | Weigth ca. KG:       | 1.031              |
| Usage:                    |                   |                      |                    |
| State:                    | as good as new    | year of manufacture: | sold               |
| time of delivery:         | ex work           | Price plus VAT in �: | on request:        |
| Operating Hours:          | 3                 |                      |                    |
| Location:                 | Verl - Germany    |                      |                    |
| Stock No:                 | 1091              | Reserved:            | nein / no          |
|                           |                   |                      |                    |
|                           |                   |                      |                    |