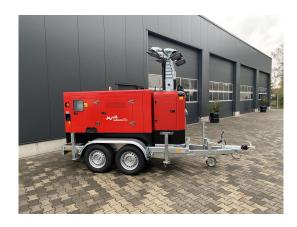

#### Mobile generating set 41 kVA with lighting tower and Yanmar engine4 TNV 98

| Generating Set:           | mobile            | Gen Set:             | silent Set         |
|---------------------------|-------------------|----------------------|--------------------|
| Technical Data Engine:    |                   |                      |                    |
| Engine Manufacturer:      | Yanmar            | Engine Type:         | 4TNV98T ZGGEHR     |
| Engine No.:               | 165241            | Engine Power:        | 37,7 KW            |
| Cooling:                  | water-cooled      | Starting:            | electrical 12 V DC |
| Rotation:                 | 1500 rpm          | Fuel:                | heating oil EN 590 |
| Technical Data Generator: |                   |                      |                    |
| Generator Manufacturer:   | Mecc Alte         | Gen Set:             | ECP 32 3S/4        |
| Gen No.:                  | V011834           | Gen Power:           | 45 kVA             |
| Voltage:                  |                   | Power Factor:        |                    |
| Rotation:                 |                   |                      |                    |
| Control Unit:             |                   |                      |                    |
| Setup:                    | automatic start   | Functions:           | Keystart           |
| Switch:                   | gen switch 4 pole | Delivery:            | set up             |
| Width ca. mm:             |                   | Depth ca. mm:        |                    |
| Height ca. mm:            |                   |                      |                    |
| Tank                      |                   |                      |                    |
| Setup:                    | Grundrahmentank   |                      |                    |
| Width ca. mm:             |                   | Height ca. mm:       |                    |
| Depth ca. mm:             |                   | Capacity / Litre:    | 190                |
| Dimensions of unit:       |                   |                      |                    |
| Length ca. mm:            | 2.100             | Height ca. mm:       | 1.410              |
| Width ca. mm:             | 975               | Weigth ca. KG:       | 1.031              |
| Usage:                    |                   |                      |                    |
| State:                    | as good as new    | year of manufacture: | sold               |
| time of delivery:         | ex work           | Price plus VAT in �: | on request:        |
| Operating Hours:          | 3                 |                      |                    |
| Location:                 | Verl - Germany    |                      |                    |
| Stock No:                 | 1091              | Reserved:            | nein / no          |
|                           |                   |                      |                    |
|                           |                   |                      |                    |