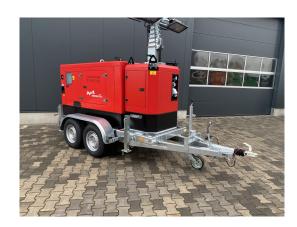

#### Mobile generating set 41 kVA with lighting tower and Yanmar engine4 TNV 98

| Generating Set:           | mobile            | Gen Set:             | silent Set         |
|---------------------------|-------------------|----------------------|--------------------|
| Technical Data Engine:    |                   |                      |                    |
| Engine Manufacturer:      | Yanmar            | Engine Type:         | 4TNV98T ZGGEHR     |
| Engine No.:               | 165241            | Engine Power:        | 37,7 KW            |
| Cooling:                  | water-cooled      | Starting:            | electrical 12 V DC |
| Rotation:                 | 1500 rpm          | Fuel:                | heating oil EN 590 |
| Technical Data Generator: |                   |                      |                    |
| Generator Manufacturer:   | Mecc Alte         | Gen Set:             | ECP 32 3S/4        |
| Gen No.:                  | V011834           | Gen Power:           | 45 kVA             |
| Voltage:                  |                   | Power Factor:        |                    |
| Rotation:                 |                   |                      |                    |
| Control Unit:             |                   |                      |                    |
| Setup:                    | automatic start   | Functions:           | Keystart           |
| Switch:                   | gen switch 4 pole | Delivery:            | set up             |
| Width ca. mm:             |                   | Depth ca. mm:        |                    |
| Height ca. mm:            |                   |                      |                    |
| Tank                      |                   |                      |                    |
| Setup:                    | Grundrahmentank   |                      |                    |
| Width ca. mm:             |                   | Height ca. mm:       |                    |
| Depth ca. mm:             |                   | Capacity / Litre:    | 190                |
| Dimensions of unit:       |                   |                      |                    |
| Length ca. mm:            | 2.100             | Height ca. mm:       | 1.410              |
| Width ca. mm:             | 975               | Weigth ca. KG:       | 1.031              |
| Usage:                    |                   |                      |                    |
| State:                    | as good as new    | year of manufacture: | sold               |
| time of delivery:         | ex work           | Price plus VAT in �: | on request:        |
| Operating Hours:          | 3                 |                      |                    |
| Location:                 | Verl - Germany    |                      |                    |
| Stock No:                 | 1091              | Reserved:            | nein / no          |
|                           |                   |                      |                    |
|                           |                   |                      |                    |