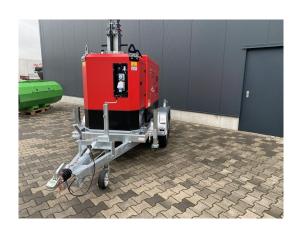

#### Mobile generating set 41 kVA with lighting tower and Yanmar engine4 TNV 98

| Generating Set:           | mobile            | Gen Set:             | silent Set         |
|---------------------------|-------------------|----------------------|--------------------|
| Technical Data Engine:    |                   |                      |                    |
| Engine Manufacturer:      | Yanmar            | Engine Type:         | 4TNV98T ZGGEHR     |
| Engine No.:               | 165241            | Engine Power:        | 37,7 KW            |
| Cooling:                  | water-cooled      | Starting:            | electrical 12 V DC |
| Rotation:                 | 1500 rpm          | Fuel:                | heating oil EN 590 |
| Technical Data Generator: |                   |                      |                    |
| Generator Manufacturer:   | Mecc Alte         | Gen Set:             | ECP 32 3S/4        |
| Gen No.:                  | V011834           | Gen Power:           | 45 kVA             |
| Voltage:                  |                   | Power Factor:        |                    |
| Rotation:                 |                   |                      |                    |
| Control Unit:             |                   |                      |                    |
| Setup:                    | automatic start   | Functions:           | Keystart           |
| Switch:                   | gen switch 4 pole | Delivery:            | set up             |
| Width ca. mm:             |                   | Depth ca. mm:        |                    |
| Height ca. mm:            |                   |                      |                    |
| Tank                      |                   |                      |                    |
| Setup:                    | Grundrahmentank   |                      |                    |
| Width ca. mm:             |                   | Height ca. mm:       |                    |
| Depth ca. mm:             |                   | Capacity / Litre:    | 190                |
| Dimensions of unit:       |                   |                      |                    |
| Length ca. mm:            | 2.100             | Height ca. mm:       | 1.410              |
| Width ca. mm:             | 975               | Weigth ca. KG:       | 1.031              |
| Usage:                    |                   |                      |                    |
| State:                    | as good as new    | year of manufacture: | sold               |
| time of delivery:         | ex work           | Price plus VAT in �: | on request:        |
| Operating Hours:          | 3                 |                      |                    |
| Location:                 | Verl - Germany    |                      |                    |
| Stock No:                 | 1091              | Reserved:            | nein / no          |
|                           |                   |                      |                    |
|                           |                   |                      |                    |